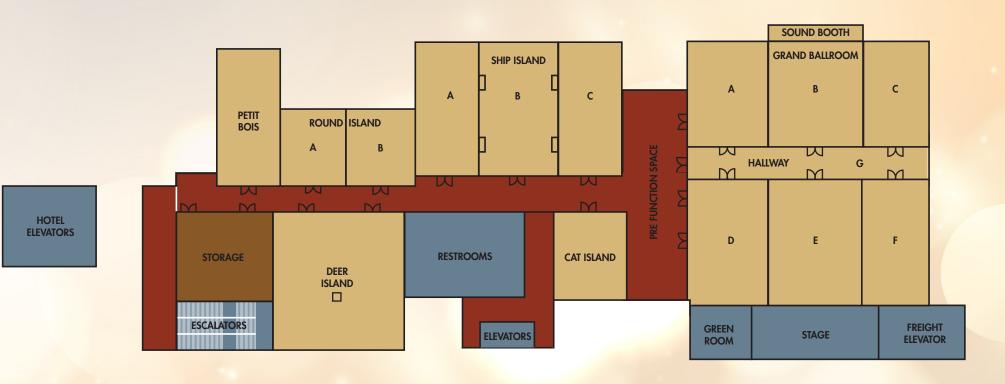

## **GOLDEN NUGGET BILOXI** CONFERENCE FLOOR MAP

| Meeting Rooms        | Square<br>Footage | Dimensions<br>W x L | Ceiling<br>Height | Theater                     | Classroom | *Banquet<br>Plated | *Banquet<br>Buffet | Reception | U-Shape | Hollow<br>Square | Exhibits<br>(5ft Tables) |
|----------------------|-------------------|---------------------|-------------------|-----------------------------|-----------|--------------------|--------------------|-----------|---------|------------------|--------------------------|
| GRAND BALLROOM       | 9,197             | 90 x 106            | 22                | 1,248                       | 400       | 560                | 480                | 1,060     |         |                  | 98                       |
| PRE- FUNCTION        | 1,932             | 26 x 77             | 14                |                             |           |                    |                    | 8203      |         |                  | 15                       |
| GRAND A              | 1,195             | 26 x 39             | 22                | 90                          | 50        | 60                 | 50                 | 126       | 40      | 50               | 15                       |
| GRAND B              | 1,393             | 40 x 39             | 22                | 120                         | 72        | 100                | 70                 | 147       | 60      | 70               | 24                       |
| GRAND C              | 1,006             | 24 x 39             | 22                | 90                          | 50        | 50                 | 50                 | 106       | 35      | 40               | 15                       |
| GRAND ABC            | 3,594             | 90 x 39             | 22                | 500                         | 250       | 220                | 150                | 378       | 90      | 110              | 60                       |
| GRAND ABCG           |                   |                     |                   |                             |           | 290                | 220                |           |         |                  | 65                       |
| GRAND ABC FOYER      |                   |                     |                   |                             |           |                    |                    |           |         |                  | 6                        |
| GRAND D              | 1,164             | 24 x 49             | 22                | 80                          | 50        | 50                 | 50                 | 123       | 40      | 40               | 15                       |
| GRAND E              | 1,749             | 40 x 49             | 22                | 180                         | 100       | 110                | 90                 | 184       | 60      | 60               | 24                       |
| GRAND F              | 1,512             | 33 x 49             | 22                | 60                          | 50        | 60                 | 50                 | 159       | 40      | 40               | 15                       |
| GRAND DEF            | 4,425             | 97 x 49             | 22                | 650                         | 225       | 280                | 170                | 466       | 80      | 123              | 50                       |
| GRAND DEFG           |                   |                     |                   |                             |           | 350                | 240                |           |         |                  |                          |
| GRAND DEF FOYER      |                   |                     |                   |                             |           |                    |                    |           |         |                  | 6                        |
| GRAND STAGE          | 953               | 49 x 20             | 22                |                             |           |                    |                    |           |         |                  |                          |
| SHIP ISLAND          | 4,222             | 80 x 53             | 14                | 300                         | 120       | 220                | 200                | 280       | 80      | 90               | 40                       |
| SHIP ISLAND FOYER    |                   |                     |                   |                             |           |                    |                    |           |         |                  |                          |
| SHIP ISLAND A        | 1,307             | 24 x 53             | 14                | 110                         | 60        | 80                 | 60                 | 130       | 30      | 30               | 15                       |
| SHIP ISLAND B        | 1,696             | 32 x 53             | 14                | 110                         | 60        | 80                 | 60                 | 130       | 30      | 30               | 15                       |
| SHIP ISLAND C        | 1,278             | 24 x 53             | 14                | 110                         | 60        | 80                 | 60                 | 130       | 30      | 30               | 15                       |
| SHIP ISLAND AB or BC | 2,974             | 56 x 53             | 14                | 150                         | 100       | 120                | 100                | 260       | 50      | 60               | 25                       |
| ROUND ISLAND A       | 808               | 28 x 30             | 14                | Executive Board Room for 14 |           |                    |                    |           |         |                  |                          |
| ROUND ISLAND B       | 750               | 25 x 30             | 14                | Executive Board Room for 14 |           |                    |                    |           |         |                  |                          |
| CAT ISLAND           | 816               | 24 x 34             | 14                | 50                          | 35        | 50                 | 50                 | 60        | 30      | 30               | 5                        |
| DEER ISLAND          | 2,946             | 53 x 30             | 14                | 200                         | 120       | 130                | 100                | 200       | 40      | 80               | 30                       |
| PETIT BOIS           | 1,350             | 27 x 50             | 14                | 60                          | 40        | 50                 | 50                 | 70        | 30      | 30               | 5                        |