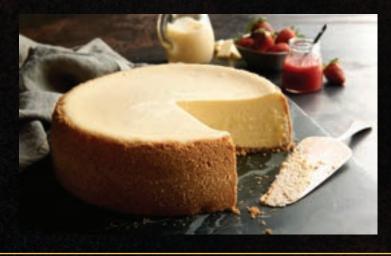

#### **TWO-FORK CHEESECAKE** (1520 cal) Topped with white chocolate sauce & fresh strawberries.

(Serves 2)