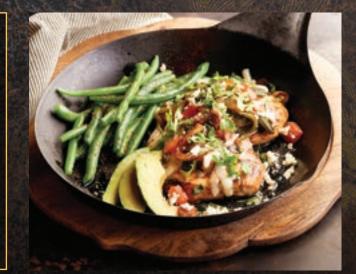

# PECOS RIVER MENU \$36 PER GUEST

**BBQ RIBS 1/2 RACK** (560 cal) Slow-cooked and "fall-of-the-bone".

**ATLANTIC SALMON\*** (480 cal) Simply grilled to perfection. GULF COAST STEAK & SHRIMP\* (650 cal)

6 oz. Center-Cut Top Sirloin, choice of grilled or fried shrimp.

# GUADALUPE MENU \$41 PER GUEST

**GULF COAST STEAK & SHRIMP\*** (770-990 cal) 8 oz. Center-Cut Top Sirloin, choice of grilled or fried shrimp.