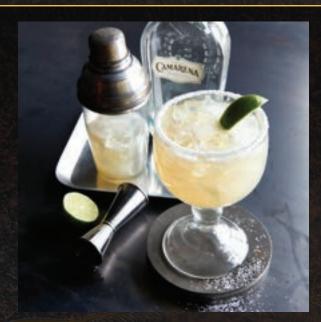

#### **GRILLED PINEAPPLE MARGARITA** (270 cal)

Don Julio Blanco Tequila, Cointreau, Liber & Co. Pineapple Gum Syrup, Pineapple and Fresh Lime Juices, infused with Grilled Pineapple