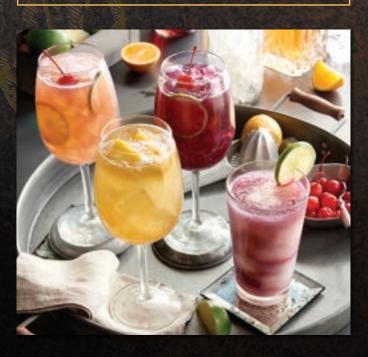

#### TROPICAL SANGRIA (220 cal)

Absolut Vodka, Malibu Coconut Rum, Pineapple, Cranberry & Orange Juice, topped with Moscato & Ginger Ale

### GRAND SANGRIA (250 cal)

Organic Red Blend of Red Wine, Fresh Juices and Peach Schnapps

## SANGRIA SWIRL RITA (200 cal)

Homemade Grand Sangria mixed with our Frozen Margarita