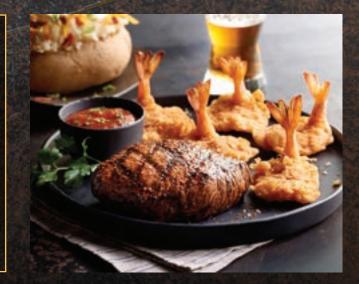

# PECOS RIVER MENU \$36 PER GUEST

**BBQ RIBS 1/2 RACK** (560 cal) Slow-cooked and "fall-of-the-bone".

**ATLANTIC SALMON\*** (480 cal) Simply grilled to perfection. GULF COAST STEAK & SHRIMP\* (650 cal)

6 oz. Center-Cut Top Sirloin, choice of grilled or fried shrimp.

# GUADALUPE MENU \$41 PER GUEST

**GULF COAST STEAK & SHRIMP\*** (770-990 cal) 8 oz. Center-Cut Top Sirloin, choice of grilled or fried shrimp.

# RED RIVER MENU \$45 PER GUEST

**RIBEYE & SHRIMP\*** (1090-1310 cal) 12 oz. Ribeye, choice of grilled or fried shrimp.

MAUDEEN'S CENTER-CUT FILET\* 6 oz. (560 cal)

**PAT'S RIBEYE\*** 16 oz. (1260 cal)

# RIO GRANDE MENU \$55 PER GUEST

**URBAN COWBOY\*** (1300 cal) 12 oz. New York Strip, grilled shrimp, lemon butter, green onions.

**RIBEYE & SHRIMP\*** (1090-1310 cal) 12 oz. Ribeye, choice of grilled or fried shrimp.