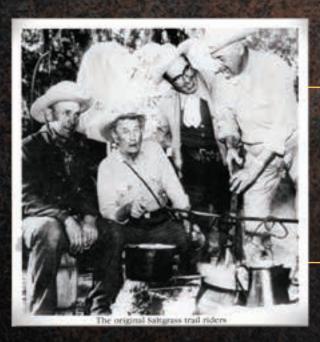

# BACON, SAUSAGE, OR CHICKEN APPLE SAUSAGE (70/320/180 cal)5.99TEXAS TOAST (230 cal)3.99COWBOY COUNTRY POTATOES (340 cal)5.99FRESH FRUIT PLATE (50 cal)5.99OATMEAL (210 cal)6.50

Our story goes back to the mid 1800s, when millions of Longhorns roamed freely in Texas. With the taste of beef becoming a newfound favorite in the North, Texas ranchers prospered as never before. Each winter, the Longhorn were driven to the Texas Gulf Coast to graze on the rich coastal salt grass. And when they headed for market, they followed the legendary Salt Grass Trail. The trail was known far and wide for the best beef in the whole Lone Star State.

In 1952, this historic trail ride was revived by four riders to publicize the opening of the Houston Livestock Show and Rodeo. Today, the ride has become an annual celebration of the original Texas spirit. The first Saltgrass Steak House still stands along this historic trail.

The above photo is of the original Salt Grass trail riders (From left to right): John Warnasch, E. H. Marks, Pat Flaherty, Reese Locket. Photo courtesy of Maudeen Marks, LH7 Ranch, Barker, Texas. Saltgrass is owned & operated by Landry's, Inc.